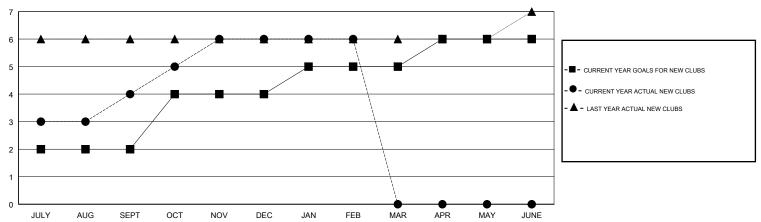

ers) |
| JULY/AUG/SEPT | 2             | 4         | 2             | JULY/AUG/SEPT         | 120                       | 214                     | 62                                           |
| OCT/NOV/DEC   | 2             | 2         | 1             | OCT/NOV/DEC           | 110                       | 133                     | 122                                          |
| JAN/FEB/MAR   | 1             | 0         | 1             | JAN/FEB/MAR           | 105                       | 76                      | 28                                           |
| APR/MAY/JUNE  | 1             | 0         | 0             | APR/MAY/JUNE          | 45                        | 0                       | 0                                            |

#### GOALS AND ACTUAL NEW CLUBS CUMULATIVE



## GOALS AND ACTUAL MEMBERS CUMULATIVE



| DROPPED CLUBS: 4  DROPPED MEMBERS |     | 55 CLUBS OF 79 ADDED 1 OR MORE<br>NEW MEMBERS | GENDER DISTRIBUTION           MALE         2,295 (72.19%)           FEMALE         884 (27.81%)           Women Percentage Fiscal Year Goal: 30% |       |
|-----------------------------------|-----|-----------------------------------------------|--------------------------------------------------------------------------------------------------------------------------------------------------|-------|
| DECEASED                          | 8   | CLICK HERE FOR CUMULATIVE                     | TOTAL FAMILY UNIT MEMBERS                                                                                                                        | 1,463 |
| CLUB CANCELLE