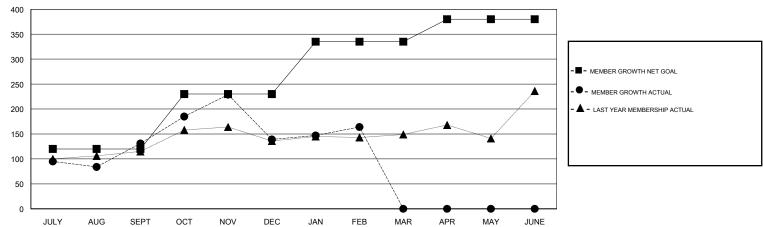

## GOALS AND ACTUAL MEMBERS CUMULATIVE

| DROPPED CLUBS: 4  DROPPED MEMBERS |     | 55 CLUBS OF 79 ADDED 1 OR MORE<br>NEW MEMBERS | GENDER DISTRIBUTION           MALE         2,295 (72.19%)           FEMALE         884 (27.81%)           Women Percentage Fiscal Year Goal: 30% |       |
|-----------------------------------|-----|-----------------------------------------------|--------------------------------------------------------------------------------------------------------------------------------------------------|-------|
| DECEASED                          | 8   | CLICK HERE FOR CUMULATIVE                     | TOTAL FAMILY UNIT MEMBERS                                                                                                                        | 1,463 |
| CLUB CANCELLED                    | 33  | MEMBERSHIP DATA                               |                                                                                                                                                  | 700   |
| OTHER                             | 171 |                                               | FAMILY MEMBERS PAYING HALF DUES                                                                                                                  | 793   |
| TOTAL                             | 212 |                                               |                                                                                                                                                  |       |